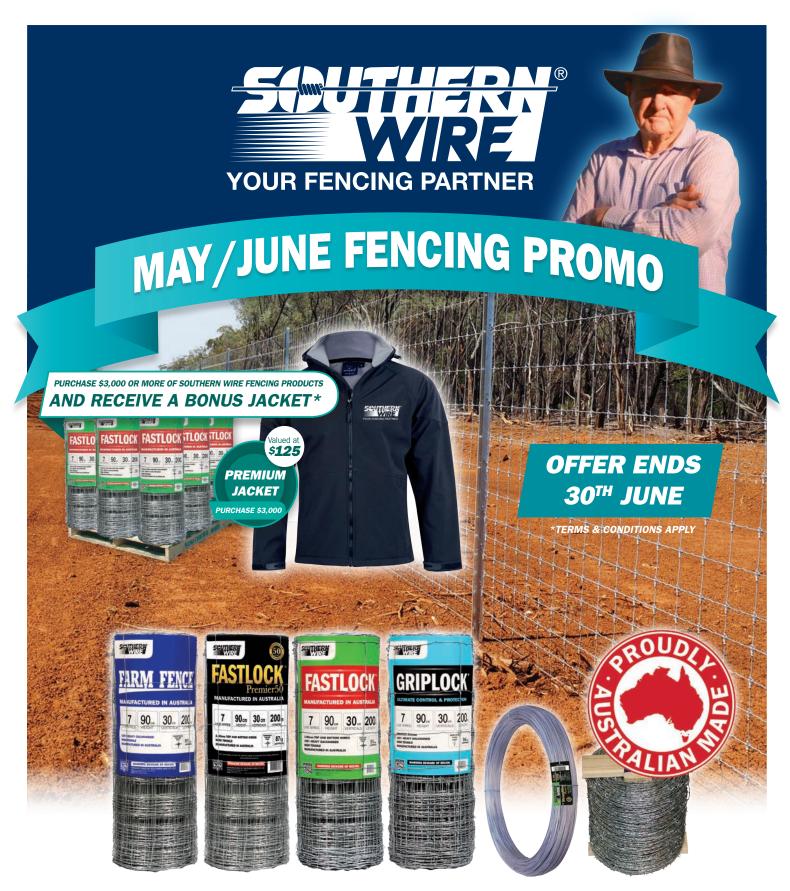

Ask your local stockist today or call 1800 627 722

Claim Form downloadable at www.southernwire.com.au

\*Terms and Conditions: Pallet of prefabricated fencing, plain wire, barbed wire, netting, or 2.4m–4.8m gates. Max two premium jackets per customer. Ends 30/06/2023. Forms must be submitted prior to 10/07/2023. See website for further details.

## Premium Jacket Bonus Claim Form May - June 30, 2023