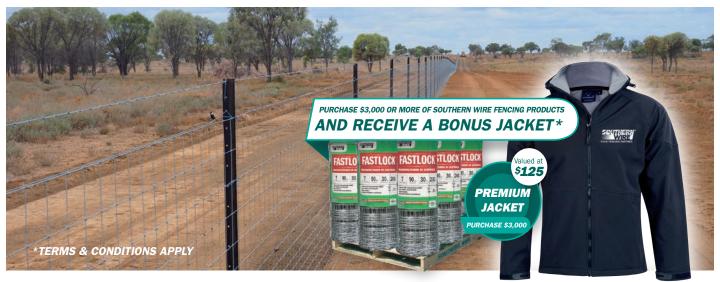

Ask your local stockist today or call 1800 627 722

Claim Form downloadable at www.southernwire.com.au

\*Terms and Conditions: Pallet of prefabricated fencing, plain wire, barbed wire, netting, or 2.4m–4.8m gates. Max two premium jackets per customer. Ends 30/06/2023. Forms must be submitted prior to 10/07/2023. See website for further details.

## Premium Jacket Bonus Claim Form May - June 30, 2023