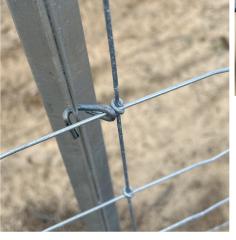

**Locked In:** The Rapid Clip appears loose once in but the narrow hook over the line wire prevents from rotating and coming out of the post hole

| CODE                 | PRODUCT      | QUANTITY |
|----------------------|--------------|----------|
| RAPID CLIPS - 4.00mm |              |          |
| 8782                 | Pack of 250  | 250      |
| 8782                 | Pack of 1000 | 1000     |